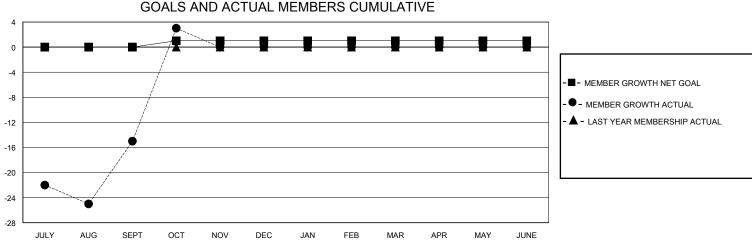

## District 19 N

GMT: LOCATION WASHINGTON GMT CA

|               |               |             |               | · · · · · · · · · · · · · · · · · · · |                        |                         |                                                    |  |  |
|---------------|---------------|-------------|---------------|---------------------------------------|------------------------|-------------------------|----------------------------------------------------|--|--|
|               | Club          | os          |               | Members                               |                        |                         |                                                    |  |  |
|               | RESULTS FOR   | R 2023-2024 |               | RESULTS FOR 2023-2024                 |                        |                         |                                                    |  |  |
| QUARTER       | NEW CLUB GOAL | NEW CLUBS   | DROPPED CLUBS | QUARTER MEMI                          | BER GROWTH NET<br>GOAL | MEMBER GROWTH<br>ACTUAL | DROPPED<br>MEMBERS ACTUAL<br>(including transfers) |  |  |
| JULY/AUG/SEPT | 0             | 0           | 0             | JULY/AUG/SEPT                         | 0                      | 73                      | 73                                                 |  |  |
| OCT/NOV/DEC   | 1             | 0           | 0             | OCT/NOV/DEC                           | 1                      | 48                      | 28                                                 |  |  |
| JAN/FEB/MAR   | 0             | 0           | 0             | JAN/FEB/MAR                           | 0                      | 0                       | 0                                                  |  |  |
| APR/MAY/JUNE  | 0             | 0           | 0             | APR/MAY/JUNE                          | 0                      | 0                       | 0                                                  |  |  |