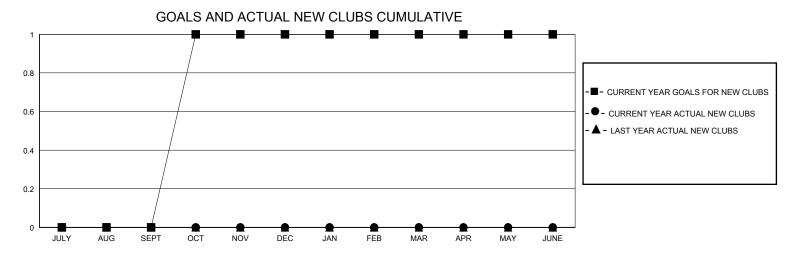

## District 19 N

GMT: LOCATION WASHINGTON GMT CA

|               |               |             |               | · · · · · · · · · · · · · · · · · · · |                        |                         |                                                    |  |  |
|---------------|---------------|-------------|---------------|---------------------------------------|------------------------|-------------------------|----------------------------------------------------|--|--|
|               | Club          | os          |               | Members                               |                        |                         |                                                    |  |  |
|               | RESULTS FOR   | R 2023-2024 |               | RESULTS FOR 2023-2024                 |                        |                         |                                                    |  |  |
| QUARTER       | NEW CLUB GOAL | NEW CLUBS   | DROPPED CLUBS | QUARTER MEMI                          | BER GROWTH NET<br>GOAL | MEMBER GROWTH<br>ACTUAL | DROPPED<br>MEMBERS ACTUAL<br>(including transfers) |  |  |
| JULY/AUG/SEPT | 0             | 0           | 0             | JULY/AUG/SEPT                         | 0                      | 73                      | 73                                                 |  |  |
| OCT/NOV/DEC   | 1             | 0           | 0             | OCT/NOV/DEC                           | 1                      | 48                      | 28                                                 |  |  |
| JAN/FEB/MAR   | 0             | 0           | 0             | JAN/FEB/MAR                           | 0                      | 0                       | 0                                                  |  |  |
| APR/MAY/JUNE  | 0             | 0           | 0             | APR/MAY/JUNE                          | 0                      | 0                       | 0                                                  |  |  |